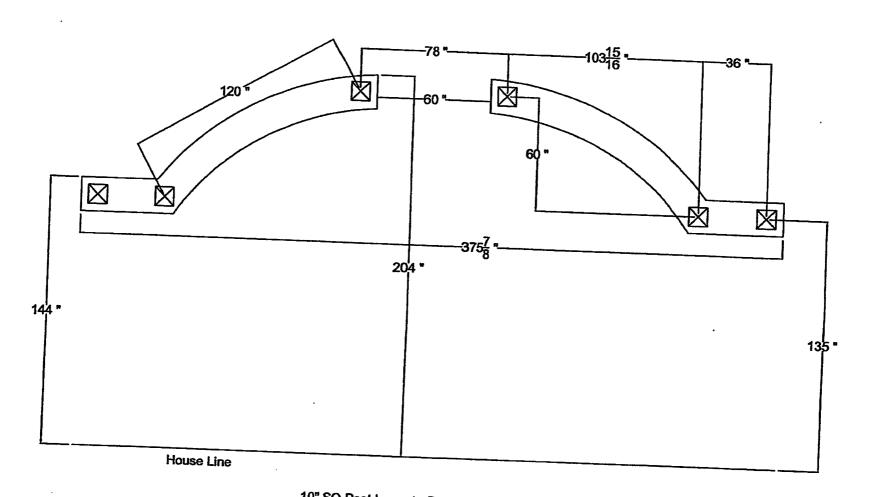

10" SQ Post Layout - Based on Sketch provided

Drawn By: L. Andrews

Date: 02/27/20

Reference Quote # LA022720C

Revision: Q40300

Customer: Brosco, 221670, Landon Lumber, Atkinson Pergola

45 Mill Street

TEX

Legal Disclaimer: This drawing and any attachments are the sole property of Intex Millwork Solutions, LLC and are provided for the purpose of description and approval for quoted products. Any unauthorized use may result in legal action to the extent of the applicable laws.

45 Mill Street Mays Landing, NJ, 08330 Phone 856-293-4100 Fax 856-293-4102